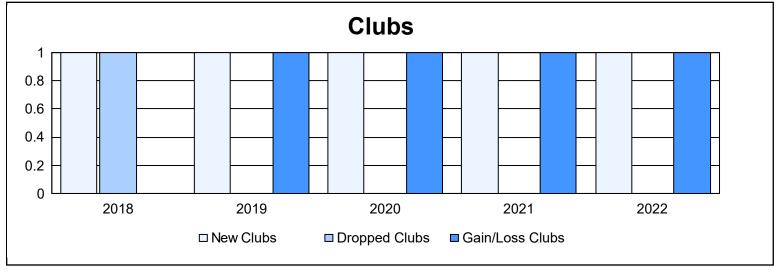

District 103CW As of June 2022 Cumulative

| Year      | New<br>Clubs | Dropped<br>Clubs | Gain/<br>Loss<br>Clubs | New<br>Members | Charter<br>Members | Reinstate<br>Members | Transfer<br>Members | Total<br>Member<br>Added | Total<br>Members<br>Dropped | Gain/<br>Loss<br>Members |
|-----------|--------------|------------------|------------------------|----------------|--------------------|----------------------|---------------------|--------------------------|-----------------------------|--------------------------|
| 2017-2018 | 1            | 1                | 0                      | 119            | 26                 | 4                    | 14                  | 163                      | 141                         | 22                       |
| 2018-2019 | 1            | 0                | 1                      | 112            | 20                 | 5                    | 13                  | 150                      | 171                         | -21                      |
| 2019-2020 | 1            | 0                | 1                      | 76             | 21                 | 6                    | 11                  | 114                      | 124                         | -10                      |
| 2020-2021 | 1            | 0                | 1                      | 56             | 23                 | 4                    | 6                   | 89                       | 144                         | -55                      |
| 2021-2022 | 1            | 0                | 1                      | 132            | 30                 | 3                    | 17                  | 182                      | 155                         | 27                       |
| Average   | 1            | 0                | 1                      | 99             | 24                 | 4                    | 12                  | 140                      | 147                         | -7                       |